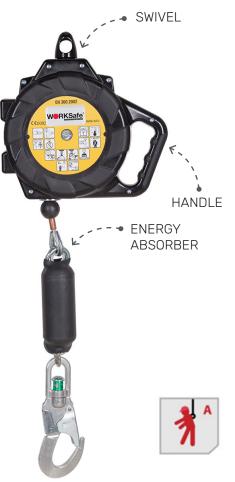

## WORKSafe® CR250HV **SELF-LOCKING DEVICE FOR VERTICAL AND HORIZONTAL**

CR 250H + V self-locking device for vertical and horizontal operation in a plastic casing with a pull-down steel rope and a swivel mounted in the casing. The device has an additional shock-absorbing system located near the snap-hook. It is intended for work requiring considerable displacement in relation to the point of attachment. A safety shock absorber is not required. Also, the AZ 800 cable is not needed when working horizontally. Available in 6m, 8m and 11m.

## **PRODUCT CODE** WSFCR250HV-11-2 (11m length)

| Material                  | Composite Housing Galvanised Steel / Stainless |                          |
|---------------------------|------------------------------------------------|--------------------------|
| Dimension                 | 270 x 260 x 90 mm                              |                          |
| Static strength           | min. 12 kN                                     |                          |
| Cable Diameter            | 5mm (Galvanised Steel)                         |                          |
| Swivel Snap Hooks Opening | 24mm                                           | New Feature              |
| Energy Absorber Length    | 80cm                                           | REST DEVICE ON THE FLOOR |
| Special Features          |                                                |                          |